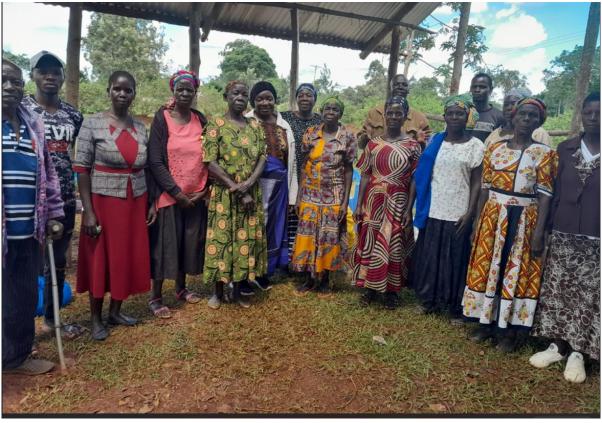

Bungoma County women, collecting their rations after a distribution exercise in 2021

Jubilant women enjoying their rations after a distribution session at a local meeting point in Kakamega County

The first group of 11 women, who benefited from the program in Tingolo, Busia County,