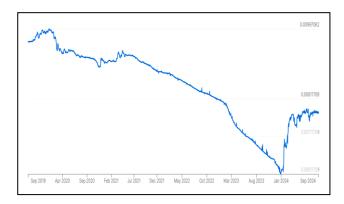

Source: AiRD, 2024

According to the Central Bank of Kenya (2024)<sup>4</sup>, the country experienced heightened economic inflation between 2020 and 2024 (Figure 2). During the same period, the shilling weakened against major currencies (Figure 3). The macro-economic factors led to an increase in price of consumables over the period. In order to maintain, improve, or scale the food-packs, the investment needs to grow.

<sup>&</sup>lt;sup>4</sup> Central Bank of Kenya 2024; tradingeconomic.com

Figure 2: Kenya's inflation rate variance over the past 5-years (2020-2024)

Figure 3: Weakening shilling against the US dollar (2020-2024)