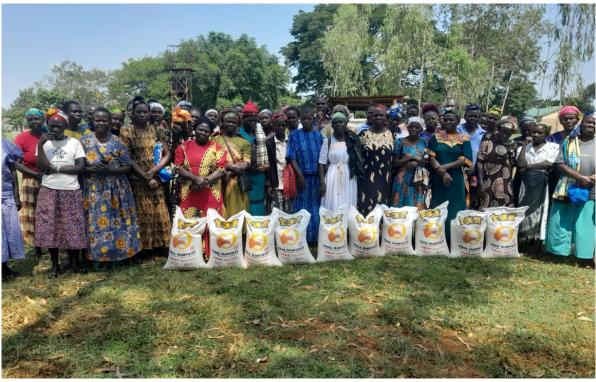

Physical deliveries (using motor-bikes were made to PLWD, LWCD, and those greatly advanced in age with no capacity to move.

First round distribution in July 2022, targeting 30 women at Tingolo, Busia County

Bungoma County women, collecting their rations after a distribution exercise in 2021

Jubilant women enjoying their rations after a distribution session at a local meeting point in Kakamega County

The first group of 11 women, who benefited from the program in Tingolo, Busia County,