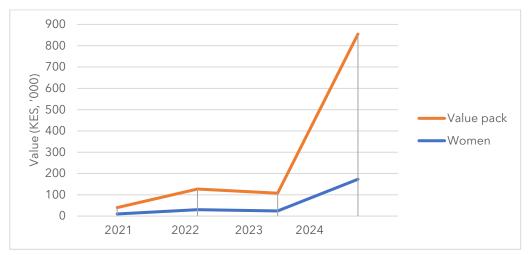

## **ACHIEVEMENTS**

During the intervening period (2021-2024), a total 237 vulnerable women were reached with food packs valued at KES 1.3 million, with KES 903,772 (i.e. 68.3% of total support), going directly to the beneficiaries, while the difference covered operational costs (transport, local movements by food trucks and motor-bike deliveries).

July, 2021

Below are examples of typical food-pack profiles from earlier (Table 2), and more recent (Table 3) consignments. Slight variations in food costs, arose from the influence of external factors, largely, inflation (increased cost of living, and decreased value of the local currency).

Table 2: A typical food-pack from a 2021 distribution consignment.

| Food pack composition (July, 2021) |           |          |               |
|------------------------------------|-----------|----------|---------------|
| Item                               | Q<br>(kg) | Cost/ kg | Cost<br>(KES) |
| Maize flour                        |           | 55       |               |
|                                    | 8.0       |          | 440           |
| Baking flour                       |           | 70       |               |
|                                    | 6.0       |          | 420           |
| Sugar                              |           | 110      |               |
|                                    | 4.0       |          | 440           |
| Rice                               |           | 120      |               |
|                                    | 3.0       |          | 360           |
| Salt                               |           | 72       |               |
|                                    | 1.0       |          | 72            |
| Cooking oil                        |           | 260      |               |
|                                    | 2.0       |          | 520           |
| Bar soap                           |           | 179      |               |
|                                    | 1.0       |          | 179           |
| Skin oil                           |           |          |               |
|                                    | 0.5       | 1,105    | 553           |
| Blankets                           |           |          |               |
|                                    | 1.0       | 1,200    | 1,200         |
| TOTAL                              |           |          | 4,184         |
| Women                              |           |          | 10            |
| Value                              |           |          | 41,835        |

Source: AiRD, 2024

Table 3: A typical food-pack from a 2024 distribution consignment.

| Food pack composition (Sept, 2024) |        |             |            |
|------------------------------------|--------|-------------|------------|
| Item                               | Q (kg) | Cost/<br>kg | Cost (KES) |
| Maize flour                        | 8.0    | 65          | 520        |
| Baking flour                       | 6.0    | 80          | 480        |
| Sugar                              | 4.0    | 131         | 524        |
| Rice                               | 4.0    | 160         | 640        |
| Salt                               | 1.0    | 80          | 80         |
| Cooking oil                        | 3.0    | 299         | 897        |
| Bar soap                           | 1.0    | 200         | 200        |
| Skin oil                           | 0.5    | 1,200       | 600        |
| TOTAL                              |        |             | 3,941      |
| Women                              |        |             | 107        |
| Value                              |        |             | 421,687    |