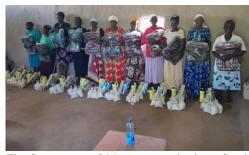

Bungoma County women, collecting their rations after a distribution exercise in 2021

Jubilant women enjoying their rations after a distribution session at a local meeting point in Kakamega County

The first group of 11 women, who benefited from the program in Tingolo, Busia County,