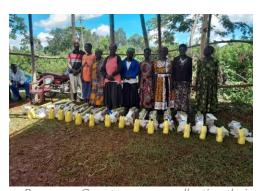

237

Number of widowed households reached since inception, 2021

Six sensitization meetings were held in build-up to each distribution exercise across the three counties.

Sensitization meeting held at Tingolo, Busia County, 2024

Physical deliveries (using motor-bikes were made to PLWD, LWCD, and those greatly advanced in age with no capacity to move.

First round distribution in July 2022, targeting 30 women at Tingolo, Busia County

Bungoma County women, collecting their rations after a distribution exercise in 2021

Jubilant women enjoying their rations after a distribution session at a local meeting point in Kakamega County

The first group of 11 women, who benefited from the program in Tingolo, Busia County,