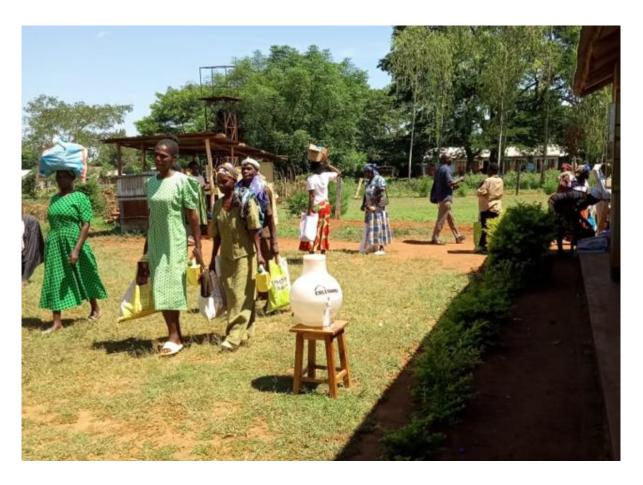

237

Number of widowed households reached since inception, 2021

Six sensitization meetings were held in build-up to each distribution exercise across the three counties.

Sensitization meeting held at Tingolo, Busia County, 2024

Physical deliveries (using motor-bikes were made to PLWD, LWCD, and those greatly advanced in age with no capacity to move.

First round distribution in July 2022, targeting 30 women at Tingolo, Busia County