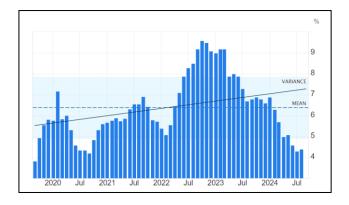

Source: AiRD, 2024

According to the Central Bank of Kenya (2024)<sup>4</sup>, the country experienced heightened economic inflation between 2020 and 2024 (Figure 2). During the same period, the shilling weakened against major currencies (Figure 3). The macro-economic factors led to an increase in price of consumables over the period. In order to maintain, improve, or scale the food-packs, the investment needs to grow.

<sup>&</sup>lt;sup>4</sup> Central Bank of Kenya 2024; tradingeconomic.com

Figure 2: Kenya's inflation rate variance over the past 5-years (2020-2024)

Figure 3: Weakening shilling against the US dollar (2020-2024)

Rising inflation in the past 5 years resulted in weakening of the local currency, leading to increased cost of living and sky-rocketing food prices. This meant that over time, rations had to be reduced to maintain all the on-boarded women. An increase in the investment will be required to maintain the existing women, at the very least, and more so, to scale.