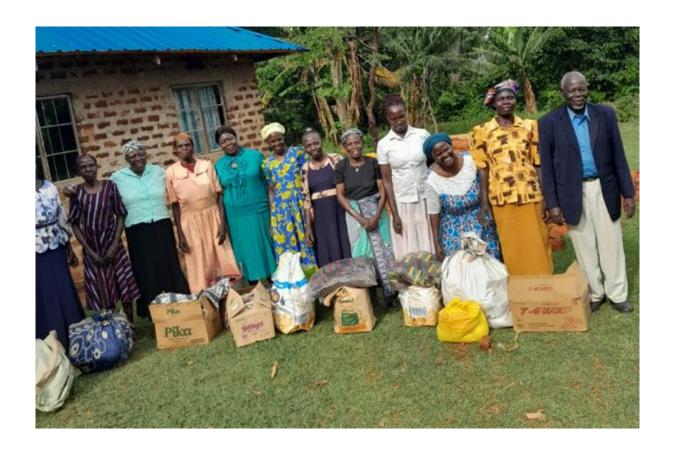

Bungoma County women, collecting their rations after a distribution exercise in 2021

Jubilant women enjoying their rations after a distribution session at a local meeting point in Kakamega County

The first group of 11 women, who benefited from the program in Tingolo, Busia County,