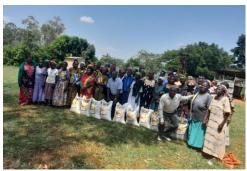

Physical deliveries (using motor-bikes were made to PLWD, LWCD, and those greatly advanced in age with no capacity to move.

First round distribution in July 2022, targeting 30 women at Tingolo, Busia County

Bungoma County women, collecting their rations after a distribution exercise in 2021

Jubilant women enjoying their rations after a distribution session at a local meeting point in Kakamega County

The first group of 11 women, who benefited from the program in Tingolo, Busia County,