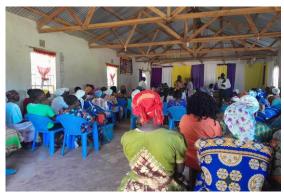

237

Number of widowed households reached since inception, 2021

Six sensitization meetings were held in build-up to each distribution exercise across the three counties.

Sensitization meeting held at Tingolo, Busia County, 2024